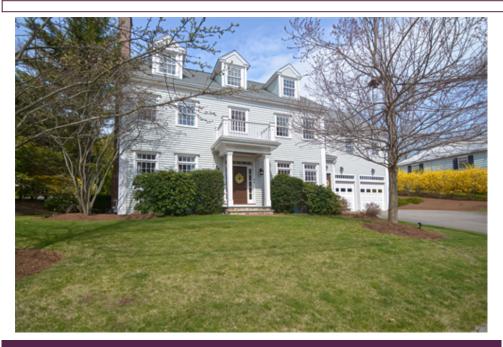

## 18 Linwood Rd, Wellesley, MA 02481

- » Beds: 5 | Baths: 3 Full, 3 Half
- » MLS #: 72969150
- » Single Family | 5,649 ft<sup>2</sup> | Lot: 16,684 ft<sup>2</sup>
- » More Info: 18Linwood.IsForSale.com

## \$ 2,695,000

## Remarks

Your wait is over! Light filled young colonial with soaring ceilings and large flat back yard! The dramatic family room is lined with a wall of magnificent clerestory windows highlighting the stunning two story stone fireplace. In the kitchen walls of glass deliver open sight lines where the cook can oversee activities in the sprawling back yard. Entertaining is a dream with circular flow from the large foyer to the substantial dining room and living room with fireplace and built-ins. Work-from-home custom cherry first floor office. Five perfectly proportioned bedrooms include the primary suite with tray ceiling, two great closets and Jacuzzi bath. The third floor bedroom is tucked away off the large bonus room with full bath. And the lower level is fantastic with another stone fireplace, a wall of fabulous built-ins with wine cooler and snack fridge plus a gym. All this on a pleasant side street just around the corner from Bates School and Boulder Brook Reservation. Not to be missed!