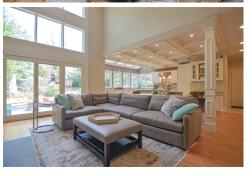

## Remarks

Your wait is over! Light filled young colonial with soaring ceilings and large flat back yard! The dramatic family room is lined with a wall of magnificent clerestory windows highlighting the stunning two story stone fireplace. In the kitchen walls of glass deliver open sight lines where the cook can oversee activities in the sprawling back yard. Entertaining is a dream with circular flow from the large foyer to the substantial dining room and living room with fireplace and built-ins. Work-from-home custom cherry first floor office. Five perfectly proportioned bedrooms include the primary suite with tray ceiling, two great closets and Jacuzzi bath. The third floor bedroom is tucked away off the large bonus room with full bath. And the lower level is fantastic with another stone fireplace, a wall of fabulous built-ins with wine cooler and snack fridge plus a gym. All this on a pleasant side street just around the corner from Bates School and Boulder Brook Reservation. Not to be missed!