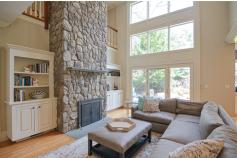

## Remarks

Your wait is over! Light filled young colonial with soaring ceilings and large flat back yard! The dramatic family room is lined with a wall of magnificent clerestory windows highlighting the stunning two story stone fireplace. In the kitchen walls of glass deliver open sight lines where the cook can oversee activities in the sprawling back yard. Entertaining is a dream with circular flow from the large foyer to the substantial dining room and living room with fireplace and built-ins. Work-from-home custom cherry first floor office. Five perfectly proportioned bedrooms include the primary suite with tray ceiling, two great closets and Jacuzzi bath. The third floor bedroom is tucked away off the large bonus room with full bath. And the lower level is fantastic with another stone fireplace, a wall of fabulous built-ins with wine cooler and snack fridge plus a gym. All this on a pleasant side street just around the corner from Bates School and Boulder Brook Reservation. Not to be missed!