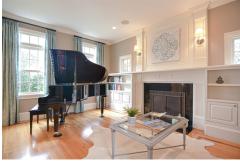

## Remarks

Your wait is over! Light filled young colonial with soaring ceilings and large flat back yard! The dramatic family room is lined with a wall of magnificent clerestory windows highlighting the stunning two story stone fireplace. In the kitchen walls of glass deliver open sight lines where the cook can oversee activities in the sprawling back yard. Entertaining is a dream with circular flow from the large foyer to the substantial dining room and living room with fireplace and built-ins. Work-from-home custom cherry first floor office. Five perfectly proportioned bedrooms include the primary suite with tray ceiling, two great closets and Jacuzzi bath. The third floor bedroom is tucked away off the large bonus room with full bath. And the lower level is fantastic with another stone fireplace, a wall of fabulous built-ins with wine cooler and snack fridge plus a gym. All this on a pleasant side street just around the corner from Bates School and Boulder Brook Reservation. Not to be missed!