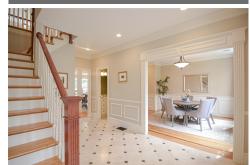

## Remarks

Your wait is over! Light filled young colonial with soaring ceilings and large flat back yard! The dramatic family room is lined with a wall of magnificent clerestory windows highlighting the stunning two story stone fireplace. In the kitchen walls of glass deliver open sight lines where the cook can oversee activities in the sprawling back yard. Entertaining is a dream with circular flow from the large foyer to the substantial dining room and living room with fireplace and built-ins. Work-from-home custom cherry first floor office. Five perfectly proportioned bedrooms include the primary suite with tray ceiling, two great closets and Jacuzzi bath. The third floor bedroom is tucked away off the large bonus room with full bath. And the lower level is fantastic with another stone fireplace, a wall of fabulous built-ins with wine cooler and snack fridge plus a gym. All this on a pleasant side street just around the corner from Bates School and Boulder Brook Reservation. Not to be missed!